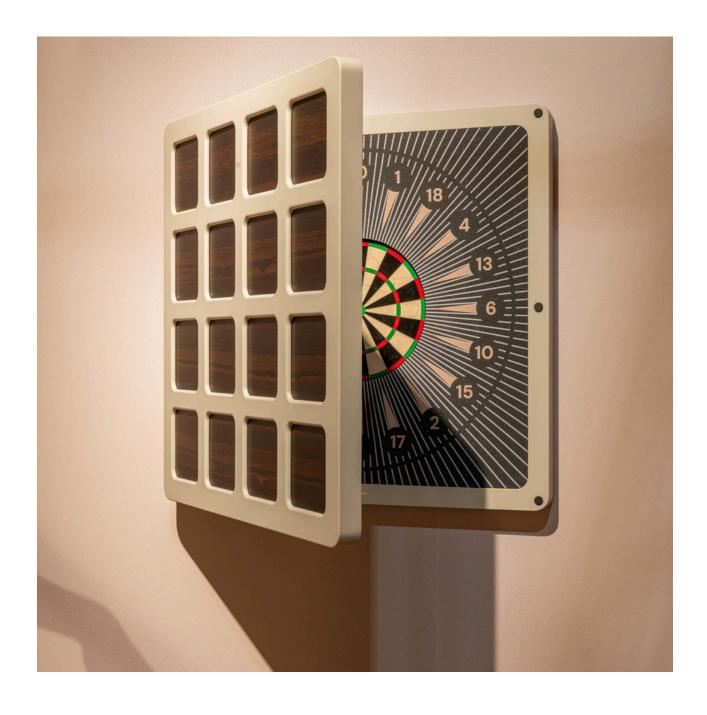

## Dartboard Cabinet

Nido, is the brand new **Dartboard Cabinet** designed by Pino Vismara.

More than just a darts cabinet, Nido is a book-style opening unit that revolutionizes the traditional idea of darts. A perfect balance of functionality and contemporary style, it enhances modern and sophisticated spaces.

Once closed it looks like a picture, but once opened it reveals a professional sisal target. A printed foam protects the space around the target, and on the inside of the door all the accessories are stores, like four sets of darts and a leather covered scorebook.