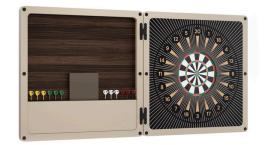

Once closed it looks like a picture, but once opened it reveals a professional sisal target. A printed foam protects the space around the target, and on the inside of the door all the accessories are stores, like four sets of darts and a leather covered scorebook.