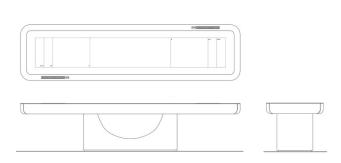

# Shuffleboard Table

| Product Code       | SG.SFB.FLM                     |
|--------------------|--------------------------------|
| Designer           | Vismara / Bellavista & Piccini |
| Cm (L x W x H)     | 375,2 x 95,2 x 81,3            |
| Inches (L x W x H) | 12'-3 3/4" x 3'-1 1/2" x 2'-8" |