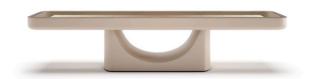

Its massive base gives an extremely modern look to the table. The playing area is masterfully designed to be a perfect mix of functionality and aesthetics. The printed back lacquered surface let the discs slide in the proper way.

# Shuffleboard Table

| Product Code       | SG.SFB.FLM                     |
|--------------------|--------------------------------|
| Designer           | Vismara / Bellavista & Piccini |
| Cm (L x W x H)     | 375,2 x 95,2 x 81,3            |
| Inches (L x W x H) | 12'-3 3/4" x 3'-1 1/2" x 2'-8" |