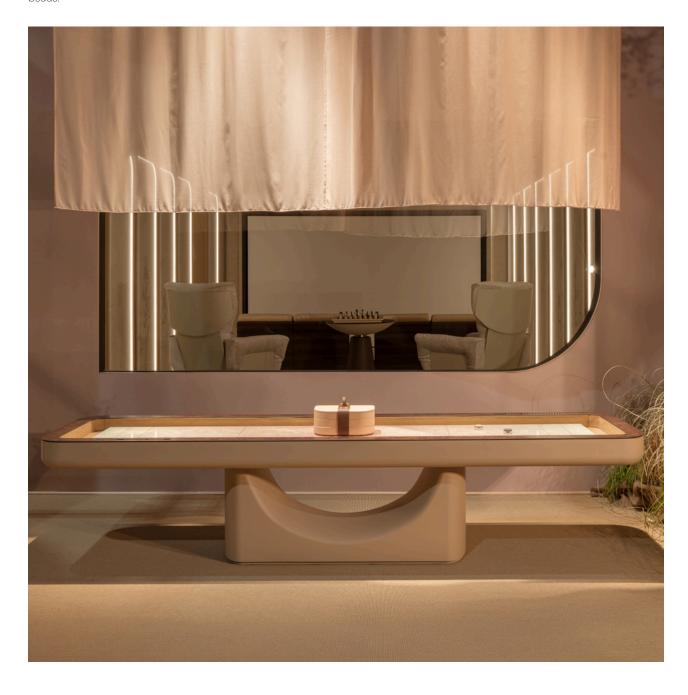

## Shuffleboard Table

Flume, is the brand new **12' Shuffleboard Table** designed in collaboration with Bellavista & Piccini.

Featuring bold, contemporary lines, this piece seamlessly blends elegance and functionality, making it the perfect addition to refined game rooms and exclusive interiors.

Its massive base gives an extremely modern look to the table. The playing area is masterfully designed to be a perfect mix of functionality and aesthetics. The printed back lacquered surface let the discs slide in the proper way.

The surrounding alley is covered with suede fabric to soften unlucky shot.

An additional **special case** contains all the game accessories: 8 pucks, lacquered small brush, lacquered wipe, leather jar with silicon beads.