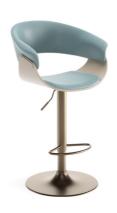

## Description

Joyce swivel stool has been designed to be the perfect seating of Vismara Home Bar.

The structure is made of lacquered wood and stainless steel. The seat back and the chair seat are upholstered.

Thanks to a little lever, the bar stool can be used in different height on the basis of own needs.

## Finishes:

Lacquers 18 colours available

Metal 4 finishes available

Smooth Leather 44 Colours available

Matt Velour 23 Colours available

Brilliant Velour 16 Colours available

Shiny Leather 15 Colours available