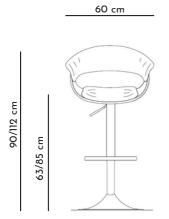

## Description

Joyce swivel stool has been designed to be the perfect seating of Vismara Home Bar.

The structure is made of lacquered wood and stainless steel. The seat back and the chair seat are upholstered.

Thanks to a little lever, the bar stool can be used in different height on the basis of own needs.