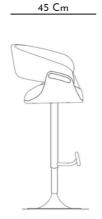

## Description

Joyce swivel stool has been designed to be the perfect seating of Vismara Home Bar.

The structure is made of lacquered wood and stainless steel. The seat back and the chair seat are upholstered.

Thanks to a little lever, the bar stool can be used in different height on the basis of own needs.