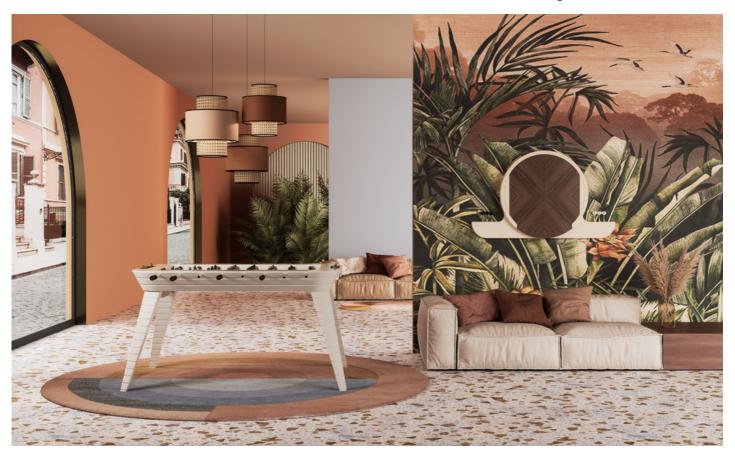

## Description

Stadium is a Foosball Table, appreciated not only for its contemporary design but also for its functionality. Vismara transforms a common product into a refined example of top Italian design and quality.

Its uniqueness relies in every single detail, from the gold- and chrome-plated players to the little cork balls. This product functionality, rather than being compromised, is actually enhanced by some technical features; this is why Stadium is seen, first of all, as a professional game table by all the foosball enthusiasts.