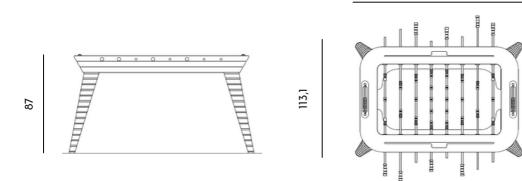

Product code LE.GT.CB

Designer Pino Vismara Year 2018





## Description

Stadium is a Foosball Table, appreciated not only for its contemporary design but also for its functionality. Vismara transforms a common product into a refined example of top Italian design and quality.

Its uniqueness relies in every single detail, from the gold- and chrome-plated players to the little cork balls. This product functionality, rather than being compromised, is actually enhanced by some technical features; this is why Stadium is seen, first of all, as a professional game table by all the foosball enthusiasts.

165,2



## Finishes:



Lacquers 18 colours available



Metal
4 finishes Available