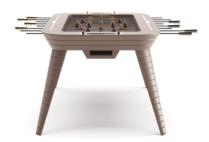

## Description

Stadium is a Foosball Table, appreciated not only for its contemporary design but also for its functionality. Vismara transforms a common product into a refined example of top Italian design and quality.

Its uniqueness relies in every single detail, from the gold- and chrome-plated players to the little cork balls. This product functionality, rather than being compromised, is actually enhanced by some technical features; this is why Stadium is seen, first of all, as a professional game table by all the foosball enthusiasts.