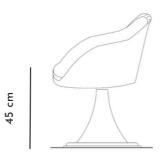

## Description

Shell is a swivel chair.

Shell is an inviting and eveloping chair. Thanks to its shape the comfort is guaranteed.

Its beauty can be found in the material combination: the external part of the seating is covered with leather, the inner part in suede Eco Nabuk. The cone leg is covered with leather too. The round base is laquered with a steel profile. Shell Chair is the perfect seating for Vismara Game Tables, such as poker tables, Mahjong Table, Blackjack Table.

65 cm