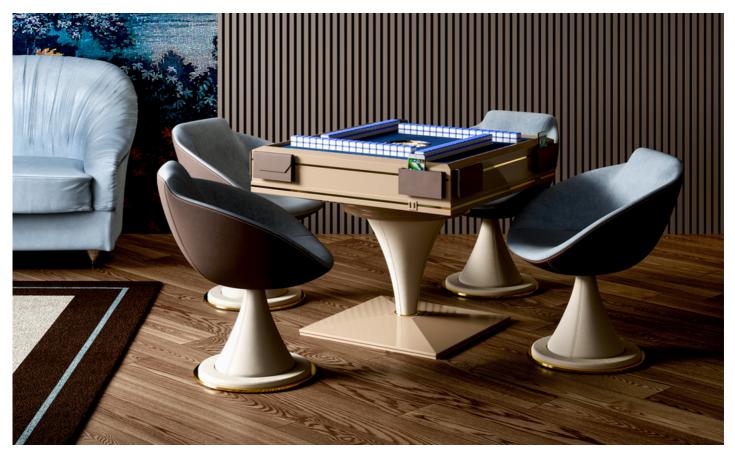

## Description

Shell is a swivel chair.

Shell is an inviting and eveloping chair. Thanks to its shape the comfort is guaranteed.

Its beauty can be found in the material combination: the external part of the seating is covered with leather, the inner part in suede Eco Nabuk. The cone leg is covered with leather too. The round base is laquered with a steel profile. Shell Chair is the perfect seating for Vismara Game Tables, such as poker tables, Mahjong Table, Blackjack Table.