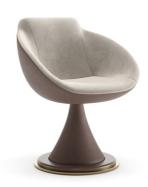

## Description

Shell is a swivel chair.

Shell is an inviting and eveloping chair. Thanks to its shape the comfort is guaranteed.

Its beauty can be found in the material combination: the external part of the seating is covered with leather, the inner part in suede Eco Nabuk. The cone leg is covered with leather too. The round base is laquered with a steel profile. Shell Chair is the perfect seating for Vismara Game Tables, such as poker tables, Mahjong Table, Blackjack Table.