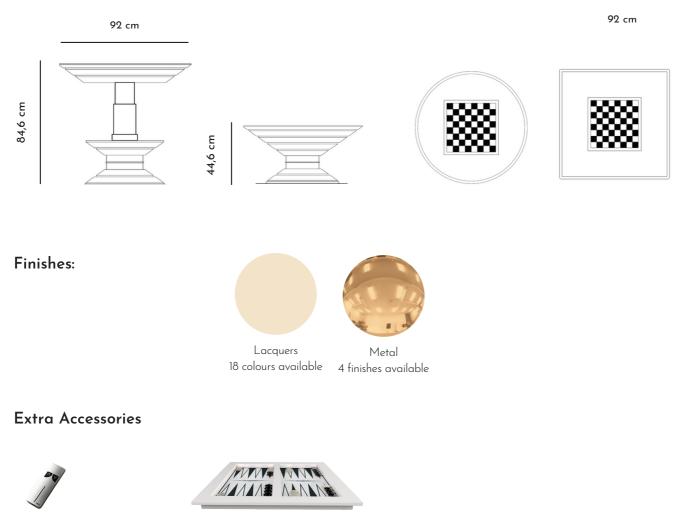

#### Scaccomatto is a multifunctional contemporary chess table.

It features a pop-up mechanism powered by a lithium battery directly rechargeable from home electricity; the top can move up and down, and the table can reach different heights in order to use it for different purposes. The movement is managed by a button placed on the side, or it can works thanks to an optional remote control. In the inside space are located chess, checkers and backgammon sets. The chessboard is elegantly inlaid with ebony and mother-of-pearl and covered with tempered glass.

The game pieces are made of turned and anodized aluminum, exclusively designed by Vismara. The table is available in round or squared shape, with or without mechanism.

Remote Control

Backgammon Board

www.vismara.it