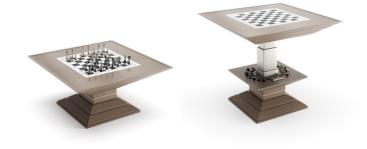

## SCACCOMATTO Chess Table

# SCACCOMATTO

Chess Table

#### Scaccomatto is a multifunctional contemporary chess table.

It features a pop-up mechanism powered by a lithium battery directly rechargeable from home electricity; the top can move up and down, and the table can reach different heights in order to use it for different purposes. The movement is managed by a button placed on the side, or it can works thanks to an optional remote control. In the inside space are located chess, checkers and backgammon sets. The chessboard is elegantly inlaid with ebony and mother-of-pearl and covered with tempered glass.

The game pieces are made of turned and anodized aluminum, exclusively designed by Vismara. The table is available in round or squared shape, with or without mechanism.

Remote Control

Backgammon Board

www.vismara.it