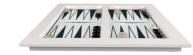

#### Description

92 cm

Scaccomatto is a multifunctional contemporary chess table.

It features a pop-up mechanism directly rechargeable from home electricity; the top can move up and down, and the table can reach different heights in order to use it for different purposes.

The movement is managed by a button placed on the side, or it can works thanks to an optional remote control. In the inside space are located chess, checkers and backgammon sets. The chessboard is elegantly inlaid with ebony and mother-of-pearl and covered with tempered glass.

The game pieces are made of turned and anodized aluminum, exclusively designed by Vismara.

The table is available in round or squared shape, with or without mechanism.