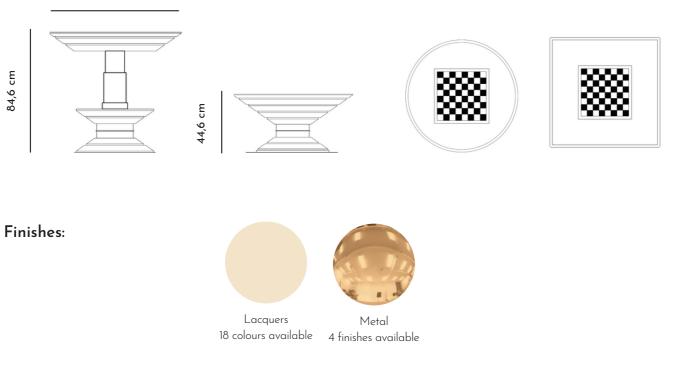

#### Description

92 cm

Scaccomatto is a multifunctional contemporary chess table.

It features a pop-up mechanism directly rechargeable from home electricity; the top can move up and down, and the table can reach different heights in order to use it for different purposes.

The game pieces are made of turned and anodized aluminum, exclusively designed by Vismara.

The table is available in round or squared shape, with or without mechanism.