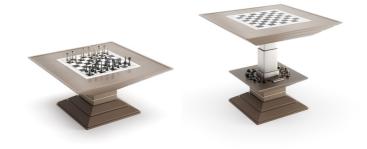

#### Description

92 cm

Scaccomatto is a multifunctional contemporary chess table.

It features a pop-up mechanism directly rechargeable from home electricity; the top can move up and down, and the table can reach different heights in order to use it for different purposes.

The movement is managed by a button placed on the side, or it can works thanks to an optional remote control. In the inside space are located chess, checkers and backgammon sets. The chessboard is elegantly inlaid with ebony and mother-of-pearl and covered with tempered glass.

The game pieces are made of turned and anodized aluminum, exclusively designed by Vismara.

The table is available in round or squared shape, with or without mechanism.