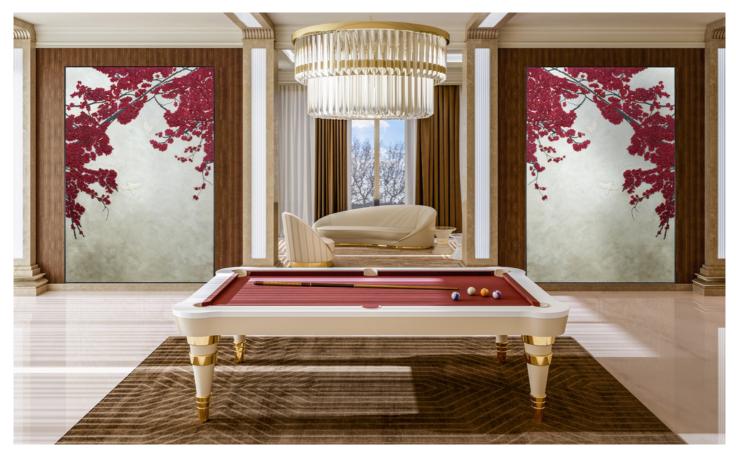

## Description

Regis is an elegant and refined pool table, which maintains all the characteristics typical of professional gaming tables. The soft lines and the sinuous design makes it a light and sophisticated element. The game surface is in slate slabs covered with game cloth from the leading company Simonis. The pockets are covered with leather. The structure is covered with leather and embellished with steel details. The top rails are lacquered.