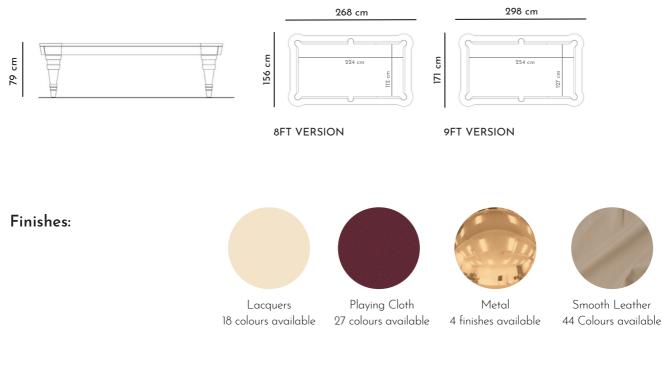

Product code LE.POO.RG

Designer Pino Vismara Year 2018

## Description

Regis is an elegant and refined pool table, which maintains all the characteristics typical of professional gaming tables. The soft lines and the sinuous design makes it a light and sophisticated element. The game surface is in slate slabs covered with game cloth from the leading company Simonis. The pockets are covered with leather. The structure is covered with leather and embellished with steel details. The top rails are lacquered.