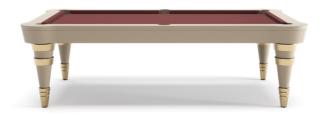

## Description

Regis is an elegant and refined pool table, which maintains all the characteristics typical of professional gaming tables. The soft lines and the sinuous design makes it a light and sophisticated element. The game surface is in slate slabs covered with game cloth from the leading company Simonis. The pockets are covered with leather. The structure is covered with leather and embellished with steel details. The top rails are lacquered.