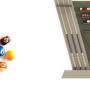

## Description

Regis is an elegant and refined pool table, which maintains all the characteristics typical of professional gaming tables. The soft lines and the sinuous design makes it a light and sophisticated element. The game surface is in slate slabs covered with game cloth from the leading company Simonis. The pockets are covered with leather. The structure is covered with leather and embellished with steel details. The top rails are lacquered.