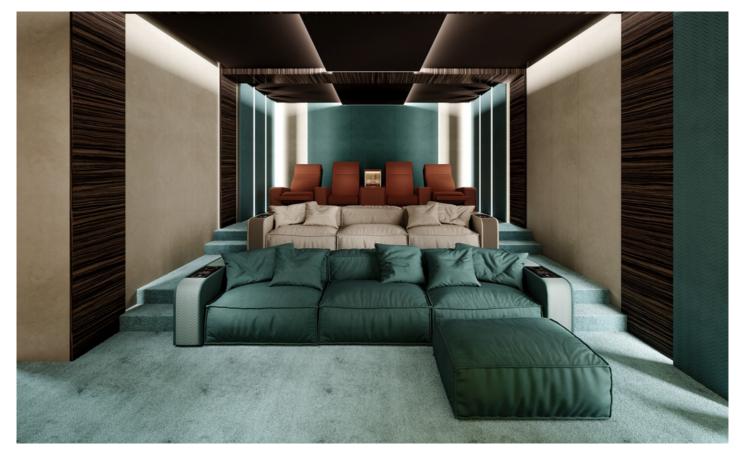

## Onassis a modular sofa of Onassis Cinema line.

Its design is modern and its comfort is absolute. The Onassis modular sofa maintains the characteristic quilting on the armrest and Makassar Ebony on the sides. The seat of Onassis modular sofa is large and comfortable, perfect for home Cinema, multipurpose room and living areas. Its modularity allows to create infinite compositions: pouf, chaise longue and different seat widths, permit to have a tailor made sofa.