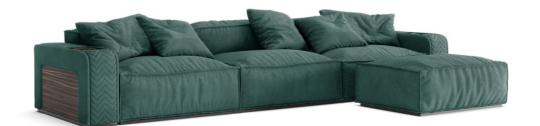

## Onassis a modular sofa of Onassis Cinema line.

Its design is modern and its comfort is absolute. The Onassis modular sofa maintains the characteristic quilting on the armrest and Makassar Ebony on the sides. The seat of Onassis modular sofa is large and comfortable, perfect for home Cinema, multipurpose room and living areas. Its modularity allows to create infinite compositions: pouf, chaise longue and different seat widths, permit to have a tailor made sofa.