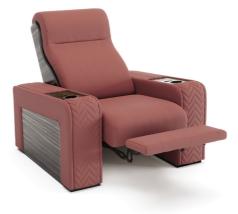

## Description

Onassis Home Cinema Reclining Chair is upholstered with precious fine-grained leather, giving a touch of nautical style that goes beautifully with luxury yachts interiors. The armrest is refinished with a geometric pattern, quilted along its whole length, completing and enhancing the entire seating. The seatback and the sides of the Onassis Home Cinema Chair are made of polished Makassar Ebony. Onassis is equipped with a single reclining mechanism.