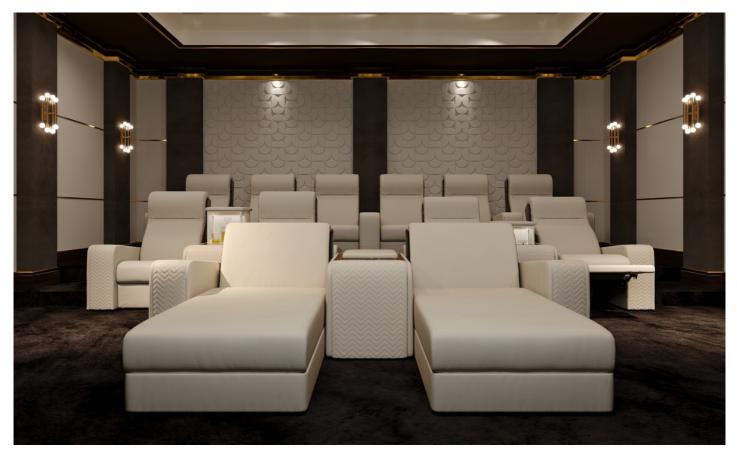

## Description

Onassis Home Cinema Reclining Chair is upholstered with precious fine-grained leather, giving a touch of nautical style that goes beautifully with luxury yachts interiors. The armrest is refinished with a geometric pattern, quilted along its whole length, completing and enhancing the entire seating. The seatback and the sides of the Onassis Home Cinema Chair are made of polished Makassar Ebony. Onassis is equipped with a single reclining mechanism.