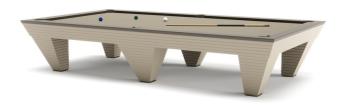

Product code NWD.POO.8/9

**Designer** Pino Vismara **Year** 2016

## Description

Vismara Design Newde Pool Table is realized following the Italian manufacturing tradition and using top quality materials. The framework is in solid wood, the playing surface is made of slate slabs and coated with a professional soft cloth, produced by the leading company Simonis. The attention to details is also reflected in the coverage of pockets, rigorously in leather or eco leather.

Vismara Pool Tables are available in different kind of cue games, from Snooker to American Pool, from Russian Piramid to Italian Billiard.

8FT VERSION

9FT VERSION