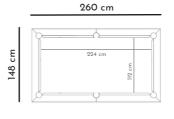

Product code NWD.POO.8/9

**Designer** Pino Vismara **Year** 2016

## Description

Vismara Design Newde Pool Table is realized following the Italian manufacturing tradition and using top quality materials. The framework is in solid wood, the playing surface is made of slate slabs and coated with a professional soft cloth, produced by the leading company Simonis. The attention to details is also reflected in the coverage of pockets, rigorously in leather or eco leather.