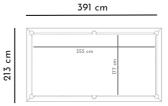

## Product code NWD.POO.10/12

**Designer** Pino Vismara **Year** 2016

## Description

Vismara Design Newde Pool Table is realized following the Italian manufacturing tradition and using top quality materials. The framework is in solid wood, the playing surface is made of slate slabs and coated with a professional soft cloth, produced by the leading company Simonis. The attention to details is also reflected in the coverage of pockets, rigorously in leather or eco leather.

Vismara Pool Tables are available in different kind of cue games, from Snooker to American Pool, from Russian Piramid to Italian Billiard.

10FT VERSION

12FT VERSION