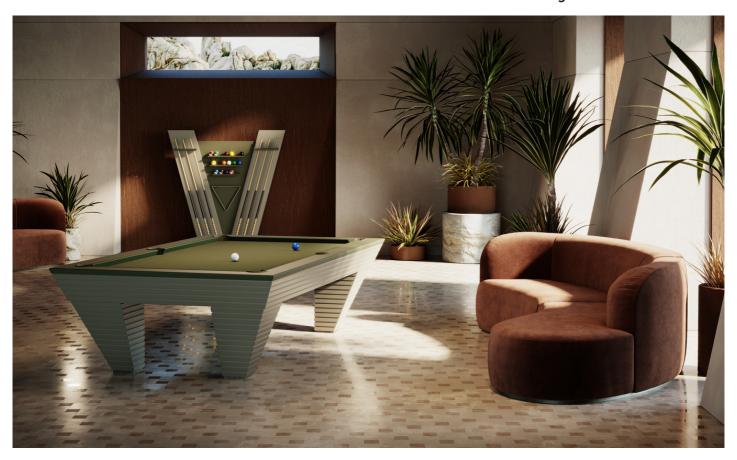

### Extra Accessories

Set of 6 cues

Wall cue rack Newde

Chalk set

Lacquered Triangle

Brush Cloth

### Extra Accessories

Set of 6 cues

Set of 16 balls

Wall cue rack Newde

Chalk set

Lacquered Triangle

Brush Cloth