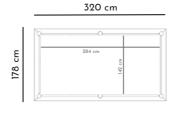

Product code NWD.POO.8/9

**Designer** Pino Vismara **Year** 2016

## Description

Vismara Design Newde Pool Table is realized following the Italian manufacturing tradition and using top quality materials. The framework is in solid wood, the playing surface is made of slate slabs and coated with a professional soft cloth, produced by the leading company Simonis. The attention to details is also reflected in the coverage of pockets, rigorously in leather or eco leather.

Vismara Pool Tables are available in different kind of cue games, from Snooker to American Pool, from Russian Piramid to Italian Billiard.

8FT VERSION

9FT VERSION