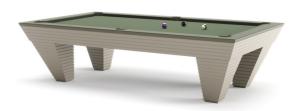

Product code NWD.POO.8/9

**Designer** Pino Vismara **Year** 2016

## Description

Vismara Design Newde Pool Table is realized following the Italian manufacturing tradition and using top quality materials. The framework is in solid wood, the playing surface is made of slate slabs and coated with a professional soft cloth, produced by the leading company Simonis. The attention to details is also reflected in the coverage of pockets, rigorously in leather or eco leather.

Vismara Pool Tables are available in different kind of cue games, from Snooker to American Pool, from Russian Piramid to Italian Billiard.

8FT VERSION

9FT VERSION