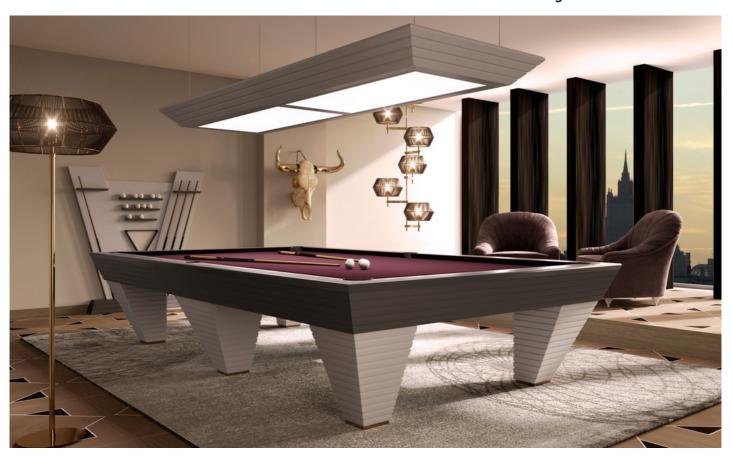

## Product code NWD.POO.10/12

**Designer** Pino Vismara **Year** 2016

## Description

Vismara Design Newde Pool Table is realized following the Italian manufacturing tradition and using top quality materials. The framework is in solid wood, the playing surface is made of slate slabs and coated with a professional soft cloth, produced by the leading company Simonis. The attention to details is also reflected in the coverage of pockets, rigorously in leather or eco leather.

Vismara Pool Tables are available in different kind of cue games, from Snooker to American Pool, from Russian Piramid to Italian Billiard.

10FT VERSION

12FT VERSION