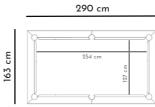

Product code NWD.POO.8/9

**Designer** Pino Vismara **Year** 2016

## Description

Vismara Design Newde Pool Table is realized following the Italian manufacturing tradition and using top quality materials. The framework is in solid wood, the playing surface is made of slate slabs and coated with a professional soft cloth, produced by the leading company Simonis. The attention to details is also reflected in the coverage of pockets, rigorously in leather or eco leather.

Vismara Pool Tables are available in different kind of cue games, from Snooker to American Pool, from Russian Piramid to Italian Billiard.

8FT VERSION

9FT VERSION