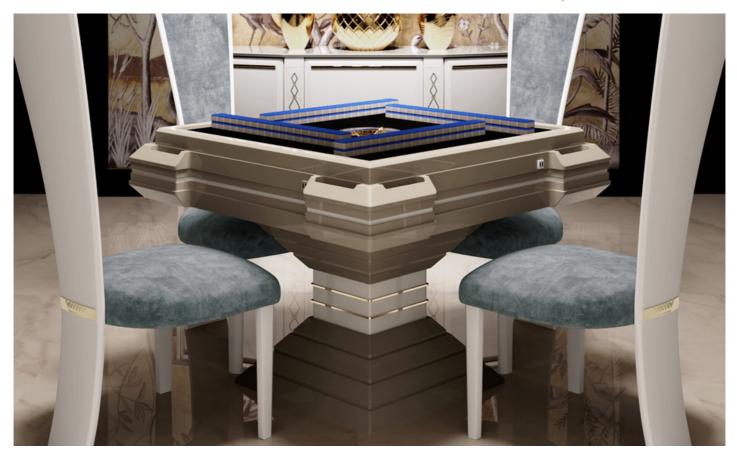

## Description

Ming Mahjong Table is equipped with a mechanism for the tiles sorting, allows to optimize the game experience, making the table a precious and one-f-a-kind product.

Ming table is also completed with storage compartments and USB ports in all four player positions. The Table is accompanied by two sets of professional magnetic cards. The structure is lacqured with steel details. The playing field is available in traditional velvet or cowhide.