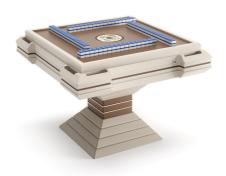

## MING Automatic Mahjong Table

Product code LE.GT.MJ

**Designer** Pino Vismara **Year** 2017

## Description

Ming Mahjong Table is equipped with a mechanism for the tiles sorting, allows to optimize the game experience, making the table a precious and one-f-a-kind product.

Ming table is also completed with storage compartments and USB ports in all four player positions. The Table is accompanied by two sets of professional magnetic cards. The structure is lacqured with steel details. The playing field is available in traditional velvet or cowhide.