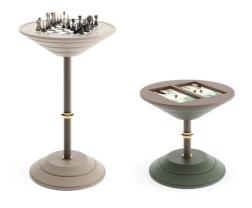

## Description

67 cm

Goemon is a multipurpose table that can be used as bar table and game table. It is available for chess or backgammon. Its peculiarity is the airbrushed glass top with Circus decorative motif, an extravagance edition with surrealistic elements, hand drawn. Being a high table, it is perfect for enriching bar areas.

Goemon is also available in a low version, to be used as coffee table. In this edition the table can be provided with an additional chess top to be placed on the backgammon board.