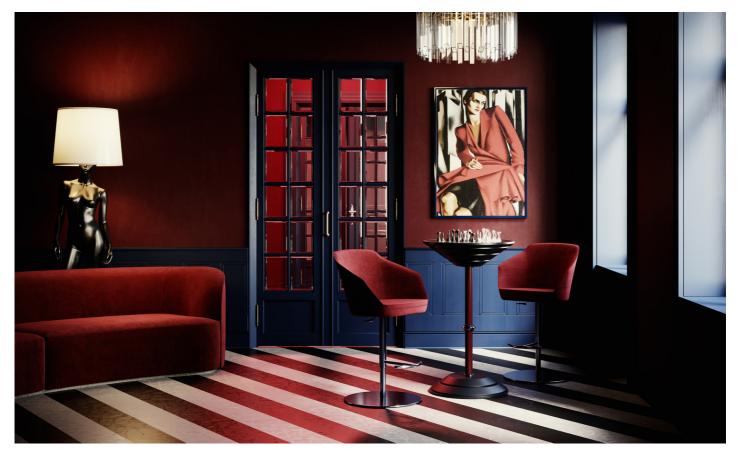

## Description

67 cm

Goemon is a multipurpose table that can be used as bar table and game table. It is available for chess or backgammon. Its peculiarity is the airbrushed glass top with Circus decorative motif, an extravagance edition with surrealistic elements, hand drawn. Being a high table, it is perfect for enriching bar areas.