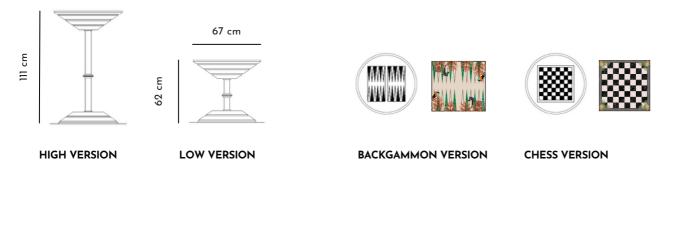

## Description

67 cm

Goemon is a multipurpose table that can be used as bar table and game table. It is available for chess or backgammon. Its peculiarity is the airbrushed glass top with Circus decorative motif, an extravagance edition with surrealistic elements, hand drawn. Being a high table, it is perfect for enriching bar areas.

Goemon is also available in a low version, to be used as coffee table. In this edition the table can be provided with an additional chess top to be placed on the backgammon board.