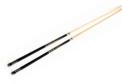

Frame Cue Rack accommodates 6 cues, a maximum of 18 balls and the triangle in their specific spaces. The Frame cue rack is also complete is a quartz watch.

185 cm

17 cm

## Extra Accessories

Set of 6 cues

Set of 16 balls