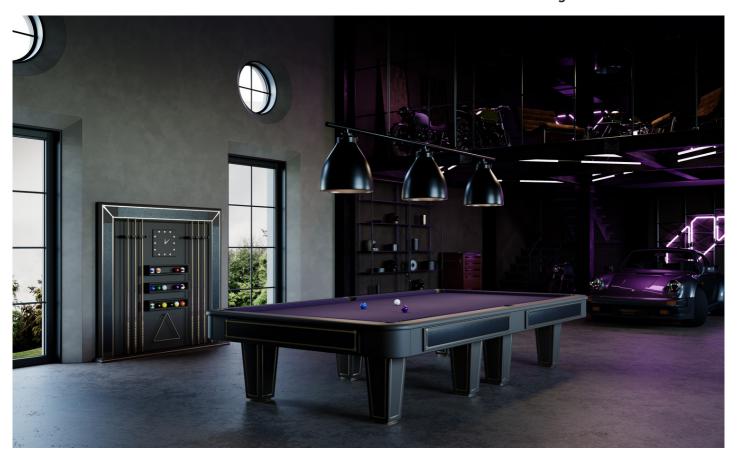

## Description

Vismara Design Frame Cue Rack is the perfect element for storing billiard accessories. on the wall.

Frame Cue Rack has been designed to be the perfect mate of Vismara Desire pool table.

The main feature of the Frame cue holder is the decoration on the frame. These are precious inserts that enrich the design of the product. By using marble, burl, inlays and metal fibres, the Frame cue holder can be customized according everyone's need.

Frame Cue Rack accommodates 6 cues, a maximum of 18 balls and the triangle in their specific spaces. The Frame cue rack is also complete is a quartz watch.

185 cm

17 cm