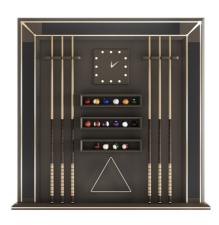

## Description

Vismara Design Frame Cue Rack is the perfect element for storing billiard accessories. on the wall.

Frame Cue Rack has been designed to be the perfect mate of Vismara Desire pool table.

The main feature of the Frame cue holder is the decoration on the frame. These are precious inserts that enrich the design of the product. By using marble, burl, inlays and metal fibres, the Frame cue holder can be customized according everyone's need.

Frame Cue Rack accommodates 6 cues, a maximum of 18 balls and the triangle in their specific spaces. The Frame cue rack is also complete is a quartz watch.

185 cm

17 cm