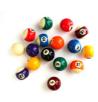

Frame Cue Rack accommodates 6 cues, a maximum of 18 balls and the triangle in their specific spaces. The Frame cue rack is also complete is a quartz watch.

185 cm

17 cm

## Extra Accessories

Set of 6 cues

Set of 16 balls