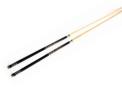

Frame Cue Rack accommodates 6 cues, a maximum of 18 balls and the triangle in their specific spaces. The Frame cue rack is completed with a quartz clock.

185 cm

17 cm