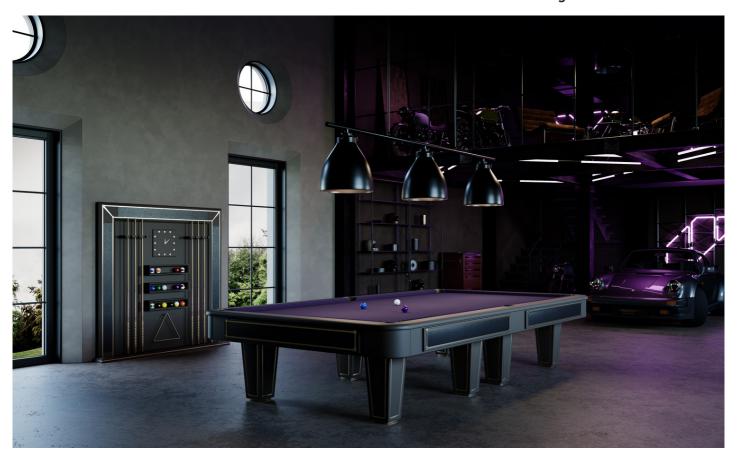

## Description

Vismara Design Frame Cue Rack is the perfect element for storing billiard accessories. on the wall.

Frame Cue Rack has been designed to be the perfect mate of Vismara Desire pool table.

The main feature of the Frame cue holder is the decoration on the frame. These are precious inserts that enrich the design of the product. By using marble, burl, inlays and metal fibres, the Frame cue holder can be customized according everyone's need.

Frame Cue Rack accommodates 6 cues, a maximum of 18 balls and the triangle in their specific spaces. The Frame cue rack is completed with a quartz clock.

185 cm

17 cm