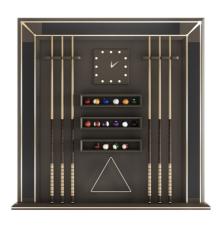

## Description

Vismara Design Frame Cue Rack is the perfect element for storing billiard accessories. on the wall.

Frame Cue Rack has been designed to be the perfect mate of Vismara Desire pool table.

The main feature of the Frame cue holder is the decoration on the frame. These are precious inserts that enrich the design of the product. By using marble, burl, inlays and metal fibres, the Frame cue holder can be customized according everyone's need.

Frame Cue Rack accommodates 6 cues, a maximum of 18 balls and the triangle in their specific spaces. The Frame cue rack is completed with a quartz clock.

185 cm

17 cm