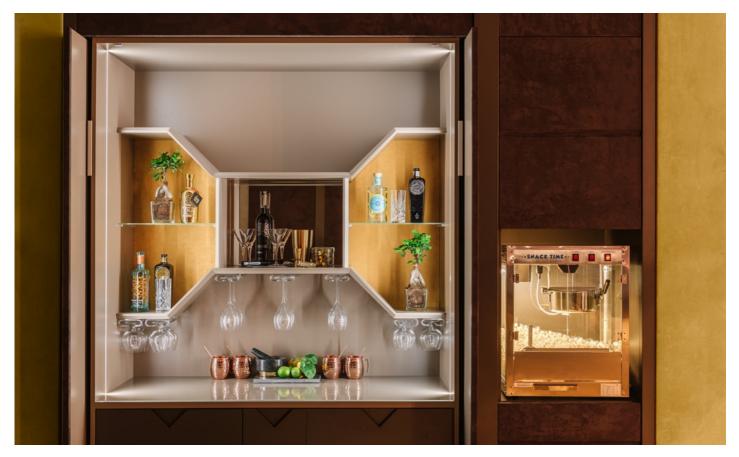

## Description

Fellini is a refined yet surprising home bar. It is a product with an intimate soul, fitted with a special recessed doors system that can cleverly optimize the space while maintaining simple lines and the possibility to conceal everything you may need in a home bar. Once opened, the doors glide sideways to reveal large and well-designed space where to exhibit your finest bottles.

Fellini consists of a spacious working top, equipped door compartments to host small appliances and drawers. In the upper part, open shelves create an essential layout, where to display bottles and store stem glass in specific stainless steel holders. Recessed led stripes and a mirrored back, light up the entire piece, creating an exclusive and sought-after atmosphere.