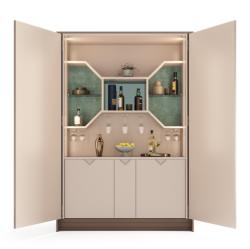

## Description

Fellini is a refined yet surprising home bar. It is a product with an intimate soul, fitted with a special recessed doors system that can cleverly optimize the space while maintaining simple lines and the possibility to conceal everything you may need in a home bar. Once opened, the doors glide sideways to reveal large and well-designed space where to exhibit your finest bottles.

Fellini consists of a spacious working top, equipped door compartments to host small appliances and drawers. In the upper part, open shelves create an essential layout, where to display bottles and store stem glass in specific stainless steel holders. Recessed led stripes and a mirrored back, light up the entire piece, creating an exclusive and sought-after atmosphere.