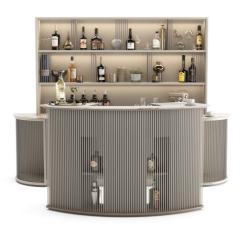

## Description

Dry is a modern and essential home bar.

Its aesthetic is balanced and sleek, its design is perfect to furnish modern game rooms and living areas. Thin sticks give harmony and lightness to this great design piece.

Dry is composed by two pieces: the counter and the wall cabinet. The counter is a modern curved pieces with working space, and the wall element is the place where to put and showcase precious bottles.

This element is composed by doors compartments, and on sight shelves to store bottles and glasses.

The counter and wall element have a polished Calacatta Vecchia Macchia ceramic top, beautiful and very resistant.