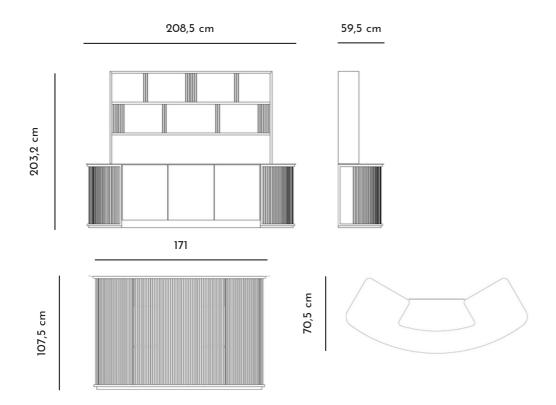

Dry is composed by two pieces: the counter and the wall cabinet. The counter is a modern curved pieces with working space, and the wall element is the place where to put and showcase precious bottles.

This element is composed by doors compartments, and on sight shelves to store bottles and glasses.

The counter and wall element have a polished Calacatta Vecchia Macchia ceramic top, beautiful and very resistant.