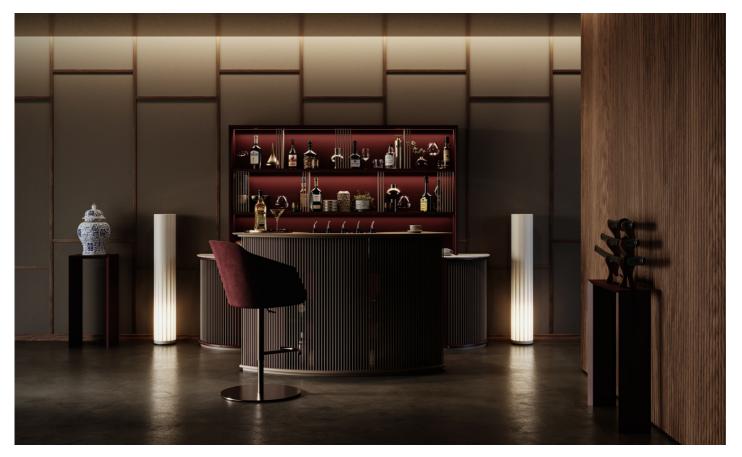

## Description

Dry is a modern and essential home bar.

Its aesthetic is balanced and sleek, its design is perfect to furnish modern game rooms and living areas. Thin sticks give harmony and lightness to this great design piece.

Dry is composed by two pieces: the counter and the wall cabinet. The counter is a modern curved pieces with working space, and the wall element is the place where to put and showcase precious bottles.

This element is composed by doors compartments, and on sight shelves to store bottles and glasses.

The counter and wall element have a polished Calacatta Vecchia Macchia ceramic top, beautiful and very resistant.