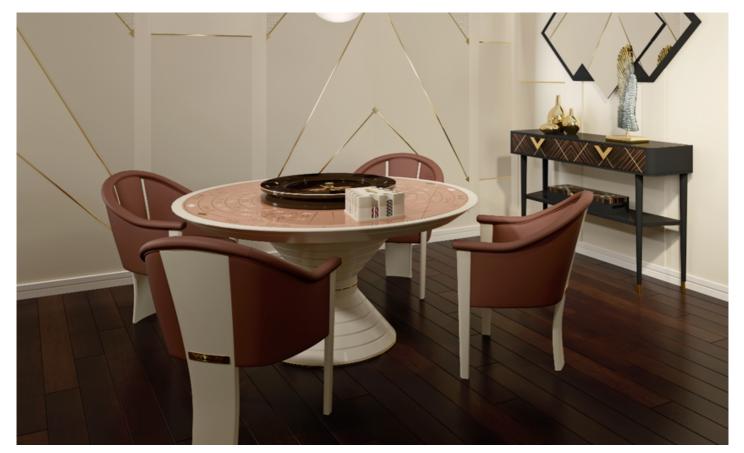

## Description

Convivium, the multifunction Round Roulette Table is an eccentric piece of design that is more unique than rare. The strength of this Roulette table is its originality: the traditional roulette game is twisted and presented in a round layout, mirrored on two sides.

At the center of the Roulette Table, the professional wooden roulette triumphs, elegantly covered by a Lazy Susan. This accessory permit to use the Roulette Table as a dining table.