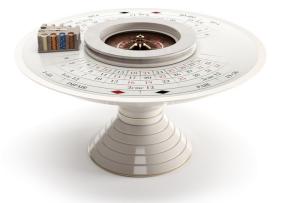

## Description

Convivium, the multifunction Round Roulette Table is an eccentric piece of design that is more unique than rare. The strength of this Roulette table is its originality: the traditional roulette game is twisted and presented in a round layout, mirrored on two sides.

At the center of the Roulette Table, the professional wooden roulette triumphs, elegantly covered by a Lazy Susan. This accessory permit to use the Roulette Table as a dining table.