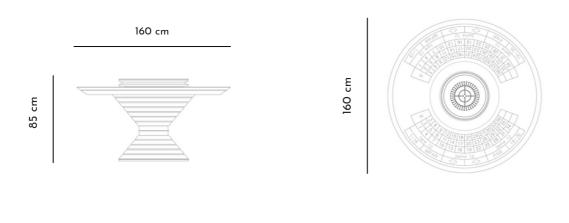

Product code LE.GT.ROU.160

Designer Pino Vismara Year 2017







## Description

Convivium, the multifunction Round Roulette Table is an eccentric piece of design that is more unique than rare. The strength of this Roulette table is its originality: the traditional roulette game is twisted and presented in a round layout, mirrored on two sides.

At the center of the Roulette Table, the professional wooden roulette triumphs, elegantly covered by a Lazy Susan. This accessory permit to use the Roulette Table as a dining table.



## Finishes:



18 colours available



Metal 4 finishes available

## Extra Accessories



Inlaid Ebony Box including: 500 chips, 2 decks of cards and 5 dices



Aluminum chips case including: 500 chips, 2 decks of cards and 5 dices



Chips Holder for the dealer