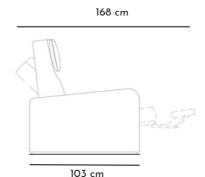

# COMFORT Reclining Home Cinema Chair

**Product code** COM

**Designer** Pino Vismara **Year** 2016

#### Description

Comfort Home Cinema Reclining Chair is the most essential piece in the cinema chair family. It is equipped with a single reclining mechanism. Comfort Home Cinema Chair is characterized by a perfect combination between comfort and refined details, like thick stitching on sight and ergonomic head cushions. The peculiarity of Comfort Home Cinema Chair is the possibility to enrich it with decorative materials placed in the front of the arm: precious marbles, wood inlaid with mother-of-pearl and ebony, embroidered leathers and metallic fiber.