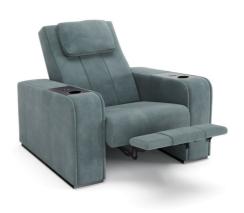

#### Description

Comfort Home Cinema Reclining Chair is the most essential piece in the cinema chair family. It is equipped with a single reclining mechanism. Comfort Home Cinema Chair is characterized by a perfect combination between comfort and refined details, like thick stitching on sight and ergonomic head cushions. The peculiarity of Comfort Home Cinema Chair is the possibility to enrich it with decorative materials placed in the front of the arm: precious marbles, wood inlaid with mother-of-pearl and ebony, embroidered leathers and metallic fiber.