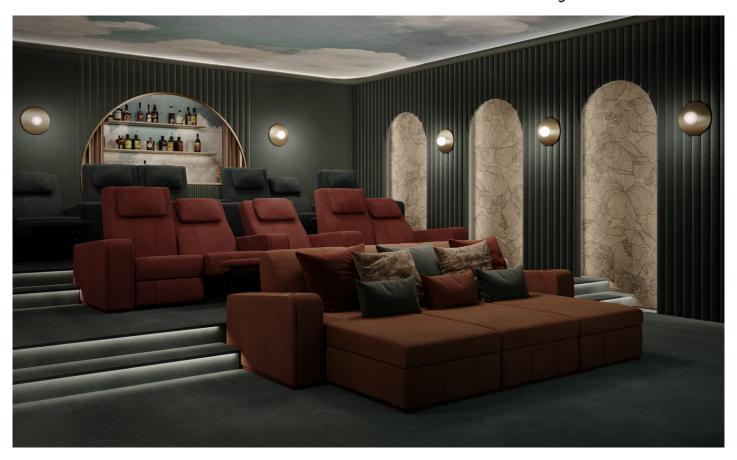

#### Description

Comfort Home Cinema Reclining Chair is the most essential piece in the cinema chair family. It is equipped with a single reclining mechanism. Comfort Home Cinema Chair is characterized by a perfect combination between comfort and refined details, like thick stitching on sight and ergonomic head cushions. The peculiarity of Comfort Home Cinema Chair is the possibility to enrich it with decorative materials placed in the front of the arm: precious marbles, wood inlaid with mother-of-pearl and ebony, embroidered leathers and metallic fiber.