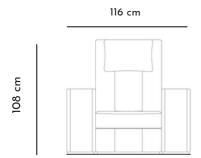

# COMFORT Reclining Home Cinema Chair

**Product code** COM

**Designer** Pino Vismara **Year** 2016

#### Description

Comfort Home Cinema Reclining Chair is the most essential piece in the cinema chair family. It is equipped with a single reclining mechanism. Comfort Home Cinema Chair is characterized by a perfect combination between comfort and refined details, like thick stitching on sight and ergonomic head cushions. The peculiarity of Comfort Home Cinema Chair is the possibility to enrich it with decorative materials placed in the front of the arm: precious marbles, wood inlaid with mother-of-pearl and ebony, embroidered leathers and metallic fiber.