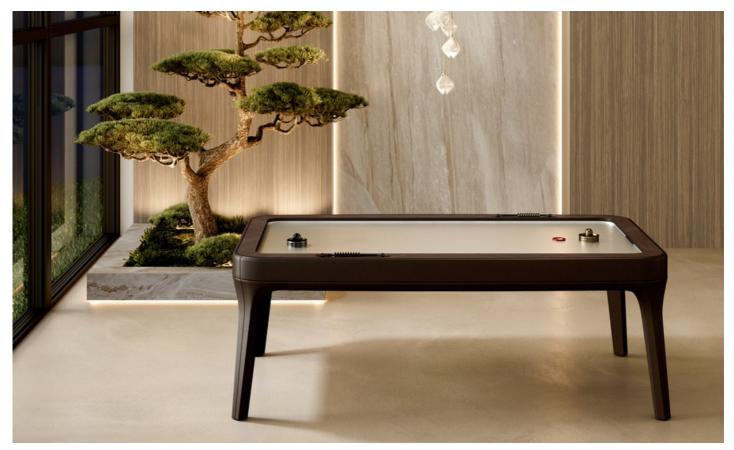

## Description

Blow, is a modern Air Hockey Table.

Its beauty comes from its simplicity: clean lines, essential design and precious materials. Its greatest quality is the perfect balance between form and function.

It is equipped with fans to guarantee an excellent game fluidity. Fans generates an air pillow on the playing field, to make the disk sliding like on an ice plate.

The playing field is in metal laminate with punctures that guarantee a proper air backflow.

The whole structure is entirely covered in leather. The top rails are in Canaletto walnut or Ebony Makassar veneer. The scoreboard and the goal are in steel. The table is complete of 2 pushers and 2 disks.