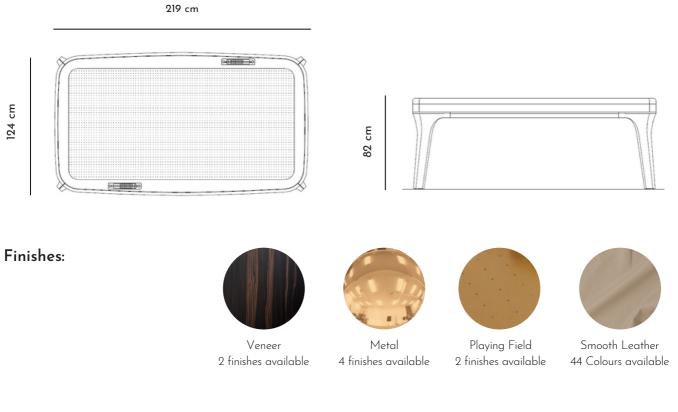

The whole structure is entirely covered in leather. The top rails are in Canaletto walnut or Ebony Makassar veneer. The scoreboard and the goal are in steel. The table is complete of 2 pushers and 2 disks.