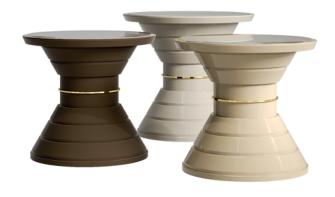

#### Description

Little decorative side tables perfect to be placed everywhere in the home, they can be customized both in shape and color.

Vismara side tables can work as support table or as little coffee table.

Their design is characterized by wooden rings and stainless steel decoration, in perfect harmony with Vismara game tables.

Minions tables are available in different sizes, shape and colors.

Designed by Pino Vismara