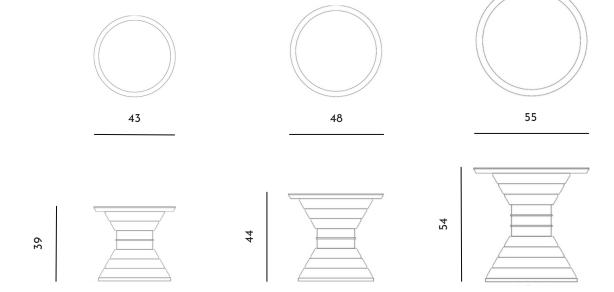

Their design is characterized by wooden rings and stainless steel decoration, in perfect harmony with Vismara game tables.

Minions tables are available in different sizes, shape and colors.

Designed by Pino Vismara

### NWD.ST.RO.55/NWD.ST.RO.48/NWD.ST.RO.43

Materials: Structure MDF lacquered.

Top: back lacquered tempered glass

Metals: steel

Finishes: