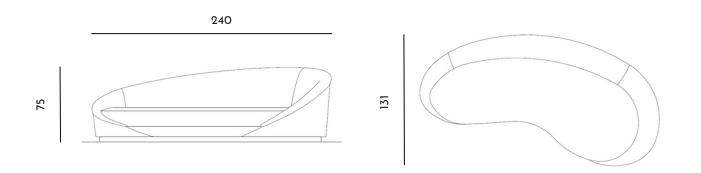

Description

Wavy curved sofa is characterized by a timeless design. Its dramatic presence gives an eccentric touch to any interior. The backrest shape is enveloping and sinuous with decreasing height. It is enriched by a golden/chrome steel base which gives light and brilliance to the entire seat.

Designed by Pino Vismara Year 2018

Materials: Base: steel Seating: covering available in different materials