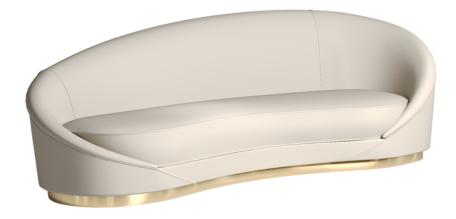

Description

Wavy curved sofa is characterized by a timeless design. Its dramatic presence gives an eccentric touch to any interior. The backrest shape is enveloping and sinuous with decreasing height. It is enriched by a golden/chrome steel base which gives light and brilliance to the entire seat.

Designed by Pino Vismara Year 2018

Materials: Base: steel Seating: covering available in different materials