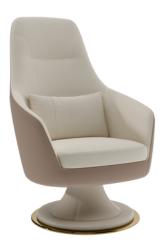

#### Description

Ygritte is a swivel armchair. What distinguishes this armchair is the high back and the sinuous design. the low seat makes Ygritte the perfect armchair for relaxing. Its beauty can be found in the material combination: the external part of the seating is covered with leather, the inner part in suede Eco Nabuk. The cone leg is covered with leather too. The round base is laquered with a steel profile.

## YGRITTE Swivel Armchair LE.CH.YGR

75

| Materials: | Cone Base: metal covered with Leather                        |
|------------|--------------------------------------------------------------|
|            | Seating: inside covered with Eco nabuk, outside with Leather |
|            | Base Profile: steel                                          |