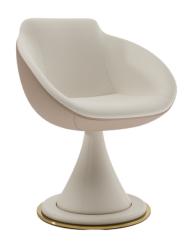

## Description

Shell is a swivel chair.

Shell is an inviting and eveloping chair. Thanks to its shape the comfort is guaranteed.

Its beauty can be found in the material combination: the external part of the seating is covered with leather, the inner part in suede Eco Nabuk.

The cone leg is covered with leather too.

The round base is laquered with a steel profile.

Shell Chair is the perfect seating for Vismara Game Tables, such as poker tables, Mahjong Table, Blackjack Table.

## SHELL Swivel Chair LE.CH.SHL

62

65

Materials:

Cone Base: metal covered with Leather

Seating: inside covered with Eco nabuk, outside with Leather

Base Profile: steel

Finishes: