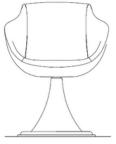

## Description

Shell is a swivel chair.

Shell is an inviting and eveloping chair. Thanks to its shape the comfort is guaranteed.

Its beauty can be found in the material combination: the external part of the seating is covered with leather, the inner part in suede Eco Nabuk.

The cone leg is covered with leather too.

The round base is laquered with a steel profile.

Shell Chair is the perfect seating for Vismara Game Tables, such as poker tables, Mahjong Table, Blackjack Table.

## SHELL Swivel Chair LE.CH.SHL

62

65

Materials:

Cone Base: metal covered with Leather

Seating: inside covered with Eco nabuk, outside with Leather

Base Profile: steel

Finishes: