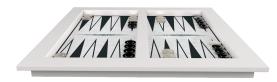

## Description

Contemporary style and seductive power: these are the main features reflected in each detail of SCACCOMATTO Chess Table.

This lift table is a real work of art, usable in different ways.

The rising mechanism is powered by a lithium battery directly rechargeable from home electricity; the movement is managed by a button placed on the side, or thanks to an optional remote control. In the inside space are located chess, checkers and backgammon sets. The chessboard is elegantly inlaid with ebony and mother-of-pearl and covered with tempered glass.

## Extra Accessories:

Remote Control

Backgammon board/tray with inlays