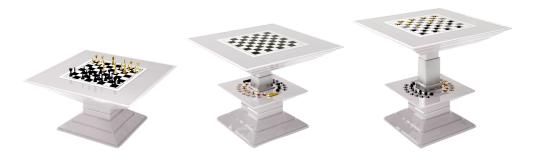

# SCACCOMATTO Chess Table

## Description

Contemporary style and seductive power: these are the main features reflected in each detail of SCACCOMATTO Chess Table.

This lift table is a real work of art, usable in different ways.

The rising mechanism is powered by a lithium battery directly rechargeable from home electricity; the movement is managed by a button placed on the side, or thanks to an optional remote control. In the inside space are located chess, checkers and backgammon sets. The chessboard is elegantly inlaid with ebony and mother-of-pearl and covered with tempered glass.

All chess pieces, made of turned and anodized aluminum, are exclusively designed by Vismara.

Available also without mechanism

Designed by Pino Vismara

Year 2016

## Squared Version