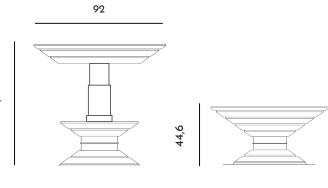

# 92

84,6

Materials:

Structure: lacquered MDF

Top: tempered back lacquered glass

Playing board: inlaid bleached Erable wood with mother-of-

pearl and ebony Metals: steel

Finishes: